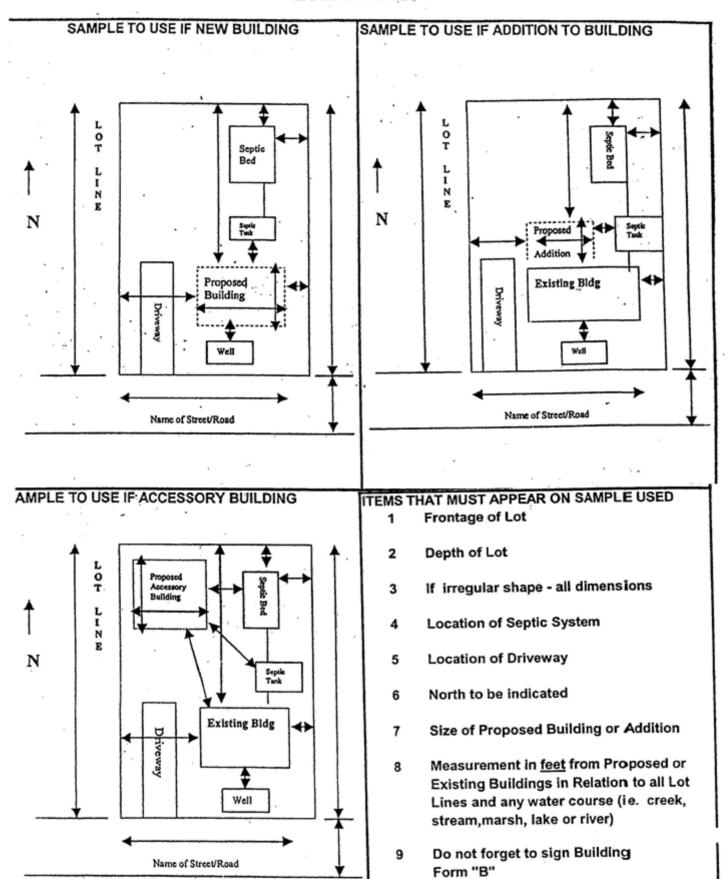

THIS DOCUMENT CONSTITUTES BUILDING FORM 'B' WHICH IS REQUIRED & MUST BE COMPLETED PRIOR TO THE ISSUANCE OF A BUILDING PERMIT IN THE MUNICIPALITY SPECIFIED ON FORM 'A'. (Refer to back of this Form for instructions & Examples)