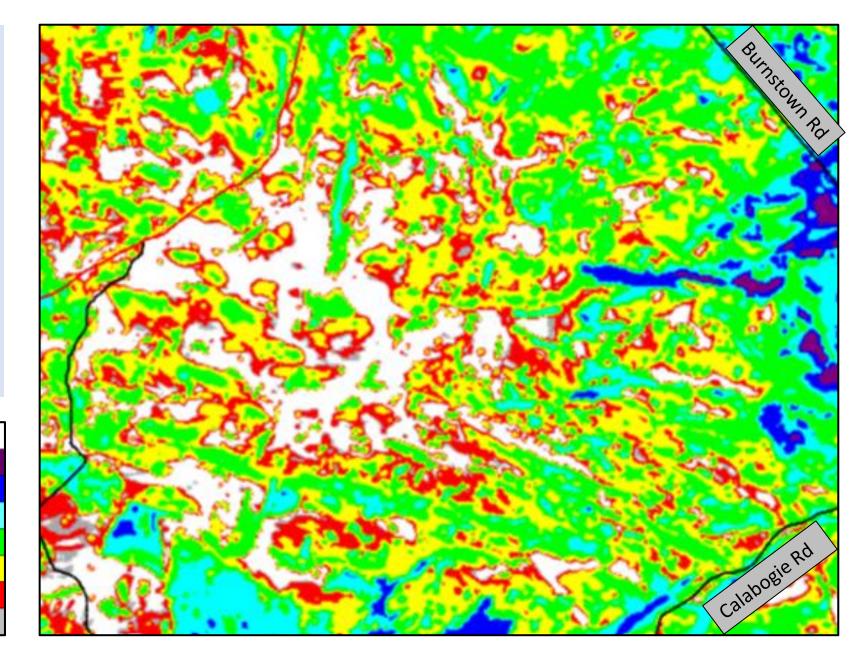

## C8713: Coverage Map Before

| Clutter Margin    | RSRP Range             |
|-------------------|------------------------|
| Benchmarking      | -78 dBm or Greater     |
| In-Building Dense |                        |
| In-Building Light | -98 to -88 <u>dBm</u>  |
| In-Car            | -110 to -98 <u>dBm</u> |
| On Street         | -116 to -110 dBm       |
| Minimum           | -119 to -116 dBm       |
| Fringe            | Less than -119 dBm     |