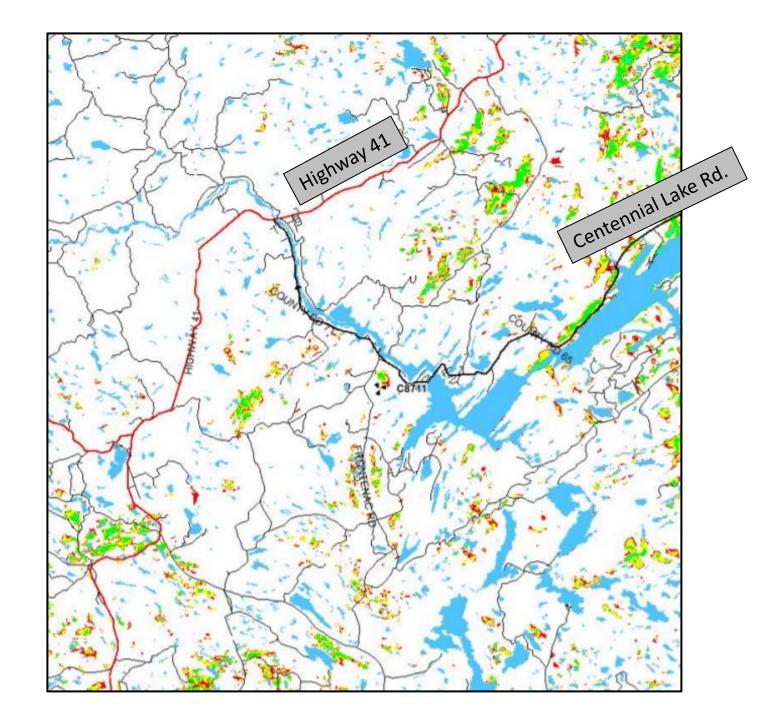

## C8711: Coverage Map Before

| Clutter Margin    | RSRP Range              |
|-------------------|-------------------------|
| Benchmarking      | -78 dBm or Greater      |
| In-Building Dense |                         |
| In-Building Light | -98 to -88 <u>dBm</u>   |
| In-Car            | -110 to -98 <u>dBm</u>  |
| On Street         | -116 to -110 <u>dBm</u> |
| Minimum           | -119 to -116 dBm        |
| Fringe            | Less than -119 dBm      |