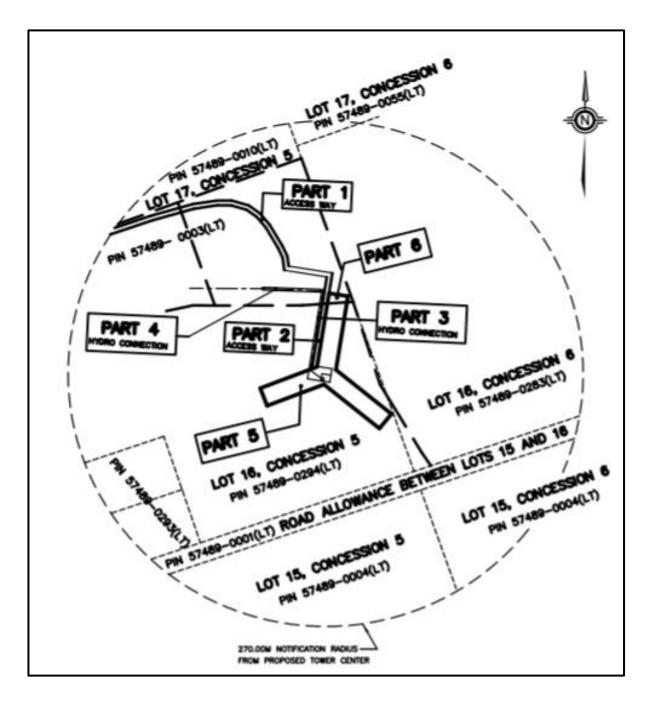

|
| Fringe            | Less than -119 dBm     |



## C8668: Coverage Map After

| Clutter Margin    | RSRP Range             |
|-------------------|------------------------|
| Benchmarking      | -78 dBm or Greater     |
| In-Building Dense |                        |
| In-Building Light | -98 to -88 dBm         |
| In-Car            | -110 to -98 <u>dBm</u> |
| On Street         | -116 to -110 dBm       |
| Minimum           | -119 to -116 dBm       |
| Fringe            | Less than -119 dBm     |



#### C8711 Wolfe Rapids Rd. & Centennial Lake Rd.

**Geographic Township:** Matawatchan 209 ha **Property Area: Tower Height:** 90 metres Setback from Front Lot Line: 1000 metres Setback from Side Lot Line: Not provided

C8711: Tower Site Plan Sketch



### C8711: Tower Site Plan Sketch



## C8711: Coverage Map Before

| Clutter Margin    | RSRP Range              |
|-------------------|-------------------------|
| Benchmarking      | -78 dBm or Greater      |
| In-Building Dense |                         |
| In-Building Light | -98 to -88 <u>dBm</u>   |
| In-Car            | -110 to -98 <u>dBm</u>  |
| On Street         | -116 to -110 <u>dBm</u> |
| Minimum           | -119 to -116 dBm        |
| Fringe            | Less than -119 dBm      |



# C8711: Coverage Map After

| Clutter Margin    | RSRP Range              |
|-------------------|-------------------------|
| Benchmarking      | -78 dBm or Greater      |
| In-Building Dense |                         |
| In-Building Light | -98 to -88 <u>dBm</u>   |
| In-Car            | -110 to -98 <u>dBm</u>  |
| On Street