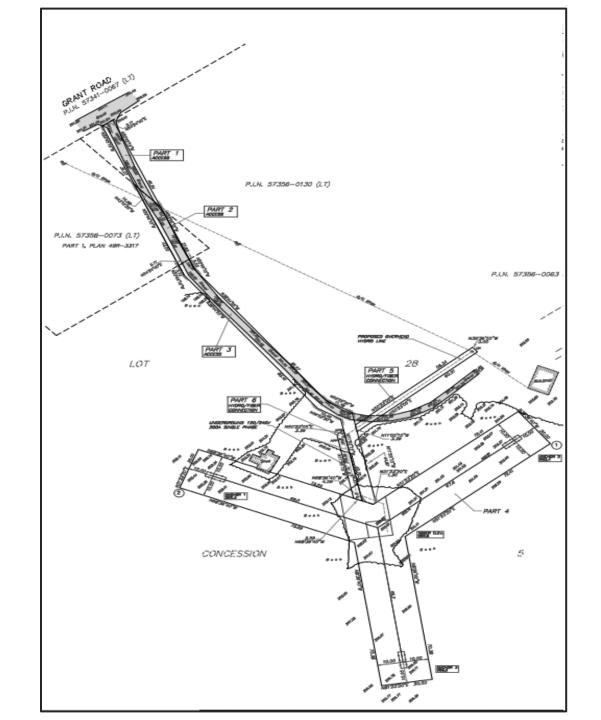

| Status                |
|-------------------------------------------------|-----------|-----------------------|
| C8713 Long Point Way & Inglis Rd.               | Rogers    | Tentative Approval *  |
| C8668 Norway Lake Rd. &<br>Calabogie Rd.        | Rogers    | Site Approvals *      |
| C8711 Wolfe Rapids Rd. &<br>Centennial Lake Rd. | Rogers    | Application Submitted |

\* Comments from Transportation Canada and Nav Canada Pending

#### C8713 Long Point Way & Inglis Rd.

| Geographic Township:         | Bagot       |
|------------------------------|-------------|
| Property Area:               | 26.4 ha     |
| Tower Height:                | 91.5 metres |
| Setback from Front Lot Line: | 214 metres  |
| Setback from Side Lot Line:  | 157 metres  |

### C8713: Tower Site Plan Sketch



#### C8713: Tower Site Plan Sketch



## C8713: Coverage Map Before

| Clutter Margin    | RSRP Range             |
|-------------------|------------------------|
| Benchmarking      | -78 dBm or Greater     |
| In-Building Dense |                        |
| In-Building Light | -98 to -88 <u>dBm</u>  |
| In-Car            | -110 to -98 <u>dBm</u> |
| On Street         | -116 to -110 dBm       |
| Minimum           | -119 to -116 dBm       |
| Fringe            | Less than -119 dBm     |



# C8713: Coverage Map After

| Clutter Margin    | RSRP Range              |
|-------------------|-------------------------|
| Benchmarking      | -78 dBm or Greater      |
| In-Building Dense |                         |
| In-Building Light | -98 to -88 <u>dBm</u>   |
| In-Car            | -110 to -98