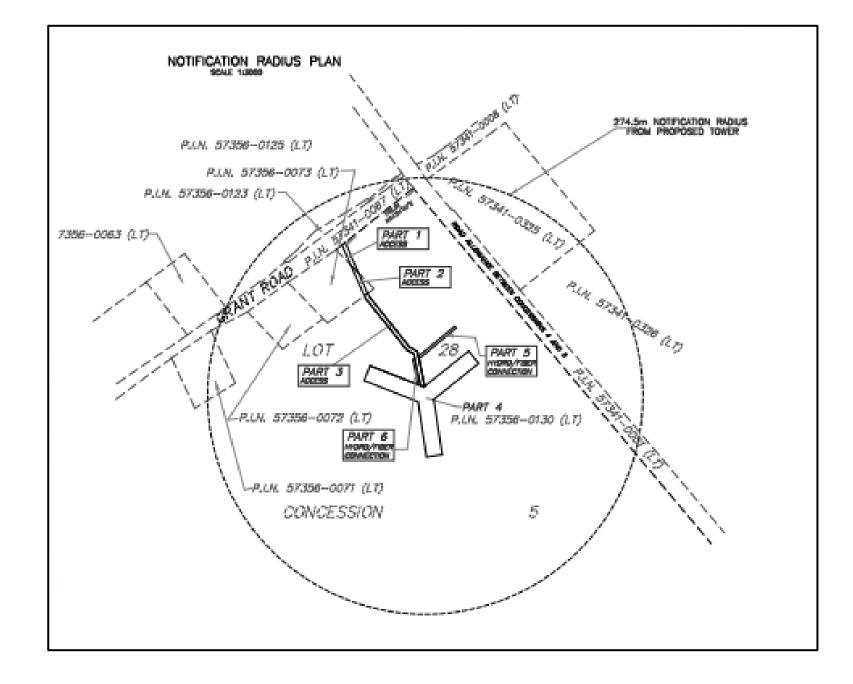

--------------------------------------|-----------|-----------------------|
| C8713 Long Point Way & Inglis Rd.               | Rogers    | Tentative Approval *  |
| C8668 Norway Lake Rd. &<br>Calabogie Rd.        | Rogers    | Site Approvals *      |
| C8711 Wolfe Rapids Rd. &<br>Centennial Lake Rd. | Rogers    | Application Submitted |

\* Comments from Transportation Canada and Nav Canada Pending

#### C8713 Long Point Way & Inglis Rd.

| Geographic Township:         | Bagot       |
|------------------------------|-------------|
| Property Area:               | 26.4 ha     |
| Tower Height:                | 91.5 metres |
| Setback from Front Lot Line: | 214 metres  |
| Setback from Side Lot Line:  | 157 metres  |

### C8713: Tower Site Plan Sketch



#### C8713: Tower Site Plan Sketch



## C8713: Coverage Map Before

| Clutter Margin    | RSRP Range             |
|-------------------|------------------------|
| Benchmarking      | -78 dBm or Greater     |
| In-Building Dense |                        |
| In-Building Light | -98 to -88 <u>dBm</u>  |
| In-Car            | -110 to -98 <u>dBm</u> |
| On Street         | -116 to -110 dBm       |
| Minimum           | -119 to -116 dBm       |
| Fringe            | Less than -119 dBm     |



# C8713: Coverage Map After

| Clutter Margin    | RSRP Range              |
|-------------------|-------------------------|
| Benchmarking      | -78 dBm or Greater      |
| In-Building Dense |                         |
| In-Building Light | -98 to -88 <u>dBm</u>   |
| In-Car            | -110 to -98 <u>dBm</u>  |
| On Street         | -1