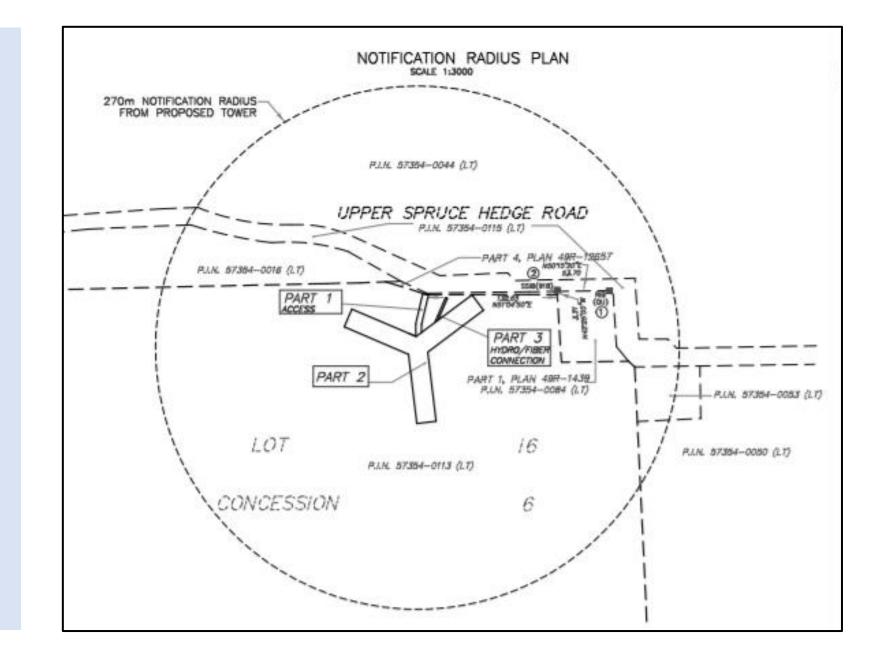

#### C8668 Norway Lake Rd. & Calabogie Rd.

| Geographic Township:         | Bagot      |
|------------------------------|------------|
| Property Area:               | 78.7 ha    |
| Tower Height:                | 90 metres  |
| Setback from Front Lot Line: | 56 metres  |
| Setback from Side Lot Line:  | 147 metres |
|                              |            |

### C8668: Tower Site Plan Sketch

C8668: Tower Site Plan Sketch