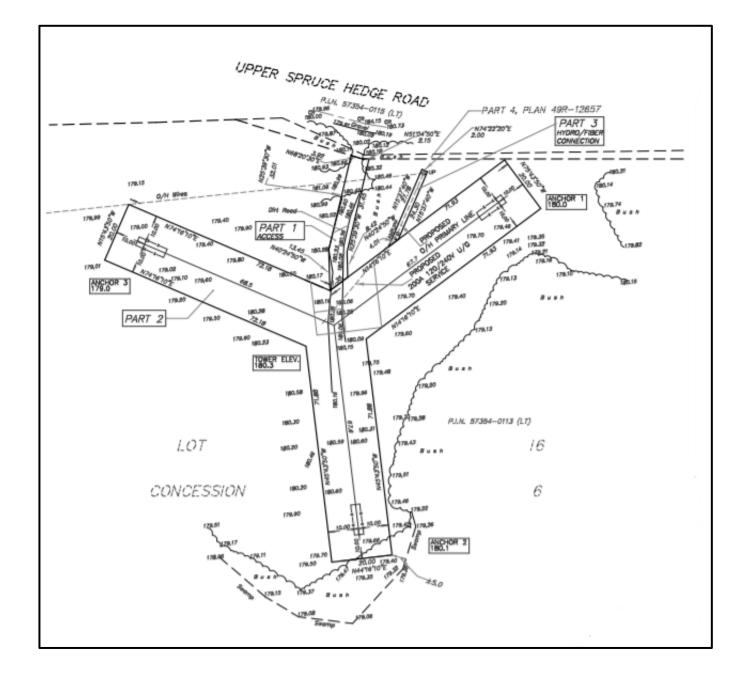

#### C8668 Norway Lake Rd. & Calabogie Rd.

| Geographic Township:         | Bagot      |
|------------------------------|------------|
| Property Area:               | 78.7 ha    |
| Tower Height:                | 90 metres  |
| Setback from Front Lot Line: | 56 metres  |
| Setback from Side Lot Line:  | 147 metres |
|                              |            |

### C8668: Tower Site Plan Sketch

C8668: Tower Site Plan Sketch