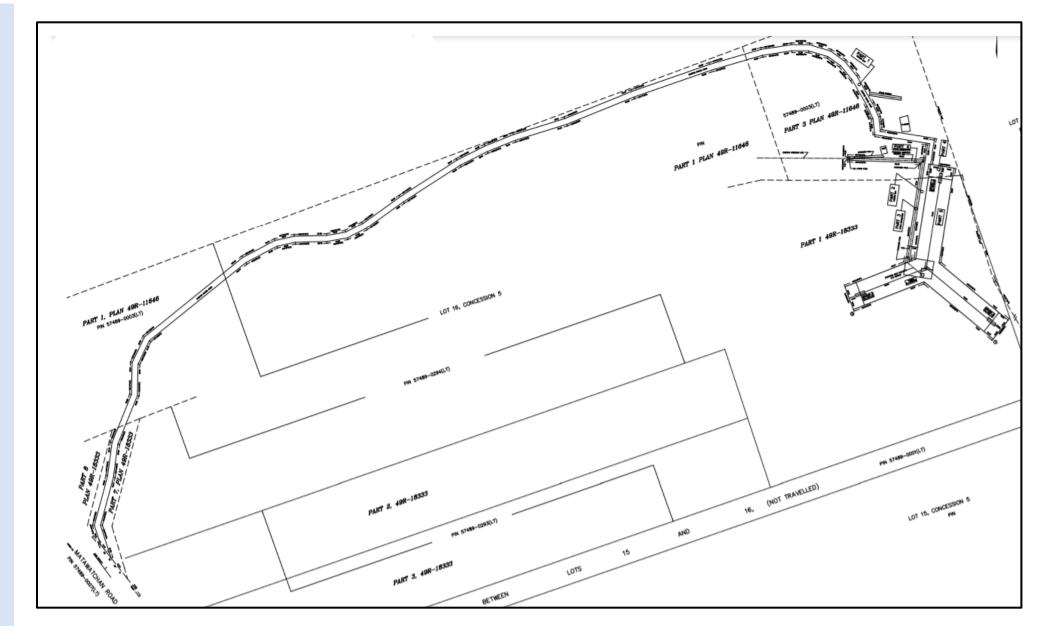

imum           | -119 to -116 dBm       |
| Fringe            | Less than -119 dBm     |



## C8668: Coverage Map After

| Clutter Margin    | RSRP Range             |
|-------------------|------------------------|
| Benchmarking      | -78 dBm or Greater     |
| In-Building Dense |                        |
| In-Building Light | -98 to -88 dBm         |
| In-Car            | -110 to -98 <u>dBm</u> |
| On Street         | -116 to -110 dBm       |
| Minimum           | -119 to -116 dBm       |
| Fringe            | Less than -119 dBm     |



#### C8711 Wolfe Rapids Rd. & Centennial Lake Rd.

**Geographic Township:** Matawatchan 209 ha **Property Area: Tower Height:** 90 metres Setback from Front Lot Line: 1000 metres Setback from Side Lot Line: Not provided

C8711: Tower Site Plan Sketch



### C8711: Tower Site Plan Sketch



## C8711: Coverage Map Before

| Clutter Margin    | RSRP Range              |
|-------------------|-------------------------|
| Benchmarking      | -78 dBm or Greater      |
| In-Building Dense |                         |
| In-Building Light | -98 to -88 <u>dBm</u>   |
| In-Car            | -110 to -98 <u>dBm</u>  |
| On Street         | -116 to -110 <u>dBm</u> |
| Minimum           | -119 to -116 dBm        |
| Fringe            | Less than -119 dBm      |



# C8711: Coverage Map After

| Clutter Margin    | RSRP Range              |
|-------------------|-------------------------|
| Benchmarking      | -78 dBm or Greater      |
| In-Building Dense |                         |
| In-Building Light | -98 to -88 <u>dBm</u>   |
| In-Car            | -110