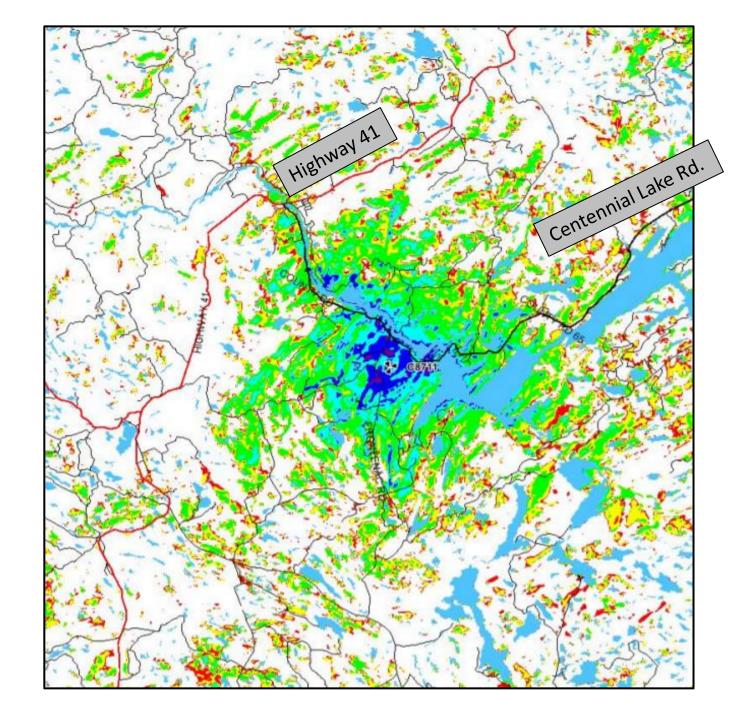

# C8711: Coverage Map After

| Clutter Margin    | RSRP Range              |
|-------------------|-------------------------|
| Benchmarking      | -78 dBm or Greater      |
| In-Building Dense |                         |
| In-Building Light | -98 to -88 <u>dBm</u>   |
| In-Car            | -110 to -98 <u>dBm</u>  |
| On Street         | -116 to -110 <u>dBm</u> |
| Minimum           | -119 to -116 dBm        |
| Fringe            | Less than -119 dBm      |