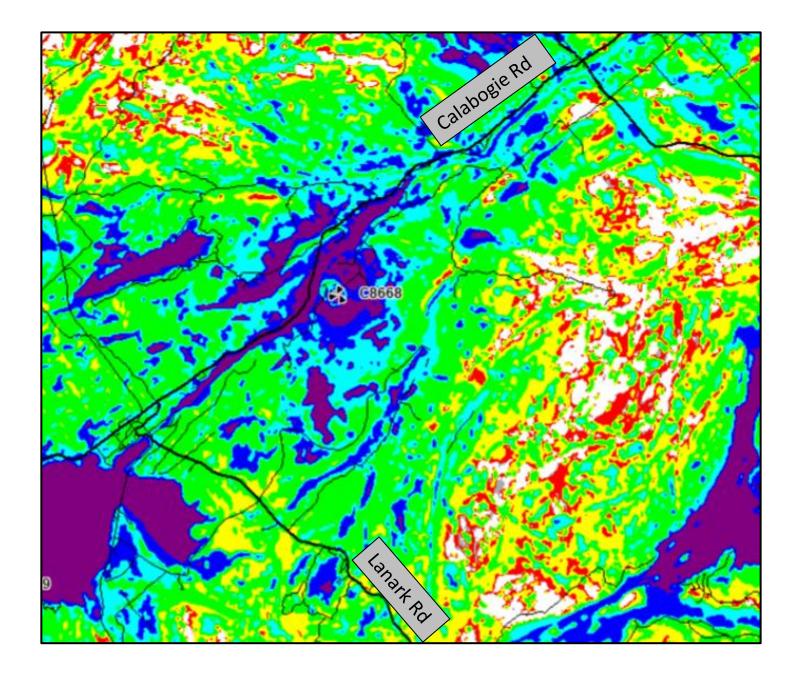

## C8668: Coverage Map After

| Clutter Margin    | RSRP Range             |
|-------------------|------------------------|
| Benchmarking      | -78 dBm or Greater     |
| In-Building Dense |                        |
| In-Building Light | -98 to -88 dBm         |
| In-Car            | -110 to -98 <u>dBm</u> |
| On Street         | -116 to -110 dBm       |
| Minimum           | -119 to -116 dBm       |
| Fringe            | Less than -119 dBm     |