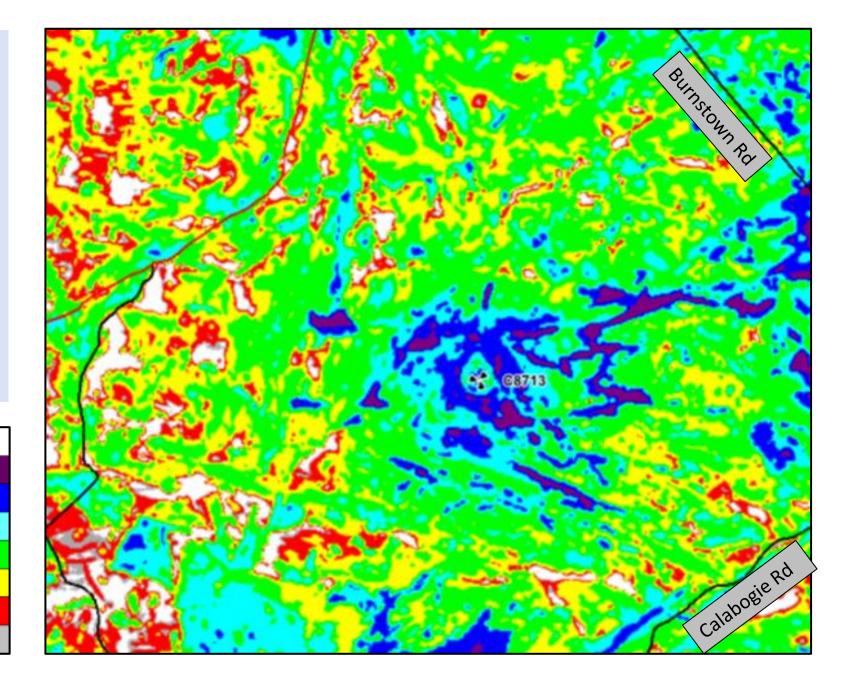

# C8713: Coverage Map After

| Clutter Margin    | RSRP Range              |
|-------------------|-------------------------|
| Benchmarking      | -78 dBm or Greater      |
| In-Building Dense |                         |
| In-Building Light | -98 to -88 <u>dBm</u>   |
| In-Car            | -110 to -98 <u>dBm</u>  |
| On Street         | -116 to -110 <u>dBm</u> |
| Minimum           | -119 to -116 dBm        |
| Fringe            | Less than -119 dBm      |