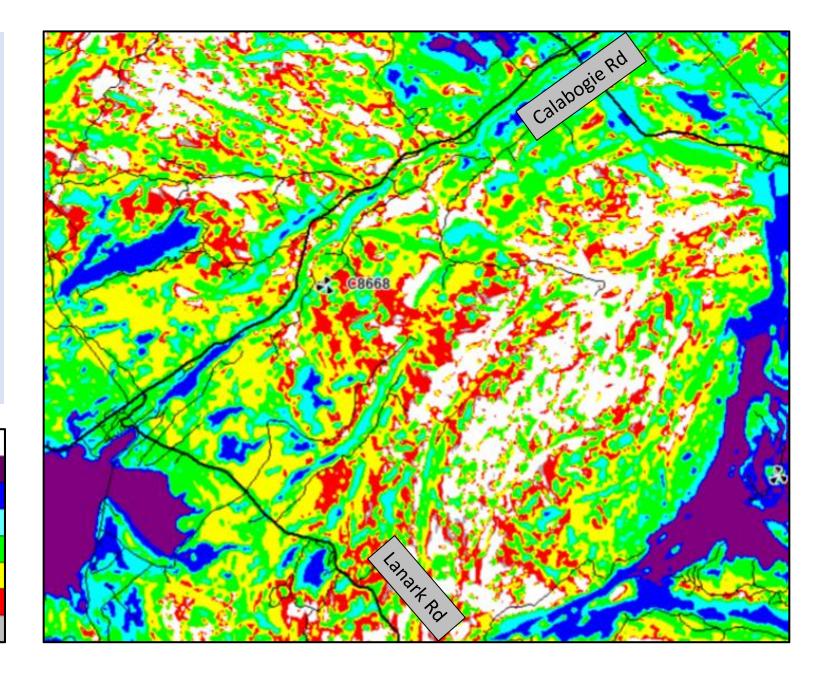

## C8668: Coverage Map Before

| Clutter Margin    | RSRP Range             |
|-------------------|------------------------|
| Benchmarking      | -78 dBm or Greater     |
| In-Building Dense |                        |
| In-Building Light | -98 to -88 <u>dBm</u>  |
| In-Car            | -110 to -98 <u>dBm</u> |
| On Street         | -116 to -110 dBm       |
| Minimum           | -119 to -116 dBm       |
| Fringe            | Less than -119 dBm     |